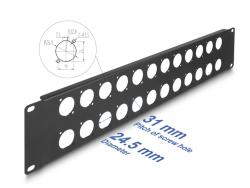

#### **Description**

This patch panel by Delock can be mounted in a 19" rack. With its standardized dimensions, it is suitable for easy mounting of 24 D-type modules.

Item no. 88055

EAN: 4043619880553 Country of origin: China

### **Specification**

- 24 D-type ports 24 x 19 mm
- For mounting in 19" racks, 2U
- · Material: metal
- · Colour: black
- Dimensions (LxWxH): ca. 483.0 x 88.0 x 12.5 mm