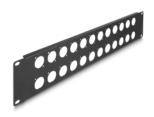

#### **Description**

This patch panel by Delock can be mounted in a 19" rack. With its standardized dimensions, it is suitable for easy mounting of 24 D-type modules.

Item no. 88055

EAN: 4043619880553 Country of origin: China

### **Specification**

- 24 D-type ports 24 x 19 mm
- For mounting in 19" racks, 2U
- · Material: metal
- · Colour: black
- Dimensions (LxWxH): ca. 483.0 x 88.0 x 12.5 mm