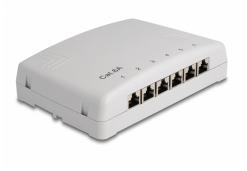

# **Delock Mini Desktop Patch Panel 6 Port Cat.6A grey**

## Description

This patch panel by Delock can be mounted e.g. on a wall or under a table. Up to 6 network cables can be installed at the LSA blocks, using a punch down tool.

Item no. 88049

EAN: 4043619880492 Country of origin: China Package: White Box

## Specification

- Connectors:
  6 x RJ45 jack
  6 x LSA
- Cat.6A specification
- Wall mounting
- Shielded (STP)
- TIA-568A/B pinout
- For solid or stranded wire (24 22 AWG)
- Housing material: ABS
- Colour: grey
- Dimensions (LxWxH): ca. 164.0 x 148.8 x 10.5 mm