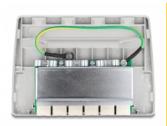

## Description

This patch panel by Delock can be mounted e.g. on a wall or under a table. Up to 6 network cables can be installed at the LSA blocks, using a punch down tool.

Item no. 88049

EAN: 4043619880492 Country of origin: China Package: White Box

## Specification

- Connectors:
  6 x RJ45 jack
  6 x LSA
- Cat.6A specification
- Wall mounting
- Shielded (STP)
- TIA-568A/B pinout
- For solid or stranded wire (24 22 AWG)
- Housing material: ABS
- Colour: grey
- Dimensions (LxWxH): ca. 164.0 x 148.8 x 10.5 mm

### Package content

- Patch panel
- Ground wire
- 2 x screw
- 2 x dowel
- 6 x cable tie