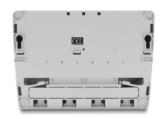

# **Delock Mini Desktop Patch Panel 6 Port Cat.6A grey**

## Description

This patch panel by Delock can be mounted e.g. on a wall or under a table. Up to 6 network cables can be installed at the LSA blocks, using a punch down tool.

Item no. 88049

EAN: 4043619880492 Country of origin: China Package: White Box

## Specification

- Connectors:
  6 x RJ45 jack
  6 x LSA
- Cat.6A specification
- Wall mounting
- Shielded (STP)
- TIA-568A/B pinout
- For solid or stranded wire (24 22 AWG)
- Housing material: ABS
- Colour: grey
- Dimensions (LxWxH): ca. 164.0 x 148.8 x 10.5 mm