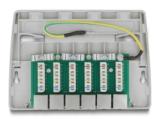

## Description

This patch panel by Delock can be mounted e.g. on a wall or under a table. Up to 6 network cables can be installed at the LSA blocks, using a punch down tool.

Item no. 88049

EAN: 4043619880492 Country of origin: China Package: White Box

## Specification

- Connectors:
  6 x RJ45 jack
  6 x LSA
- Cat.6A specification
- Wall mounting
- Shielded (STP)
- TIA-568A/B pinout
- For solid or stranded wire (24 22 AWG)
- Housing material: ABS
- Colour: grey
- Dimensions (LxWxH): ca. 164.0 x 148.8 x 10.5 mm

## Interface

| Connector 1: | 6 x RJ45 jack |
|--------------|---------------|
| Connector 2: | 6 x LSA       |