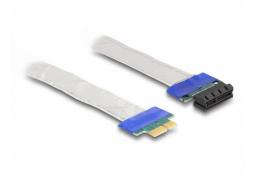

#### **Description**

This PCI Express riser card by Delock is used to connect a PCI Express x1 card. The flexible cable allows a space-saving installation inside the computer case.

## **Specification**

- Connectors:
  - 1 x PCI Express x1 male
  - 1 x PCI Express x1 slot
- Supports PCI Express 3.0 protocol
- Cable gauge: 28 AWG
- Colour: silver
- · OS independent, no driver installation necessary
- Cable length: ca. 20 cm