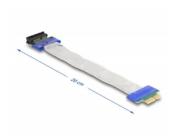

## **Specification**

- Connectors:
  - 1 x PCI Express x1 male
  - 1 x PCI Express x1 slot
- Supports PCI Express 3.0 protocol
- Cable gauge: 28 AWG
- Colour: silver
- · OS independent, no driver installation necessary
- Cable length: ca. 20 cm

# **Physical characteristics**

| Cable length: | 20 cm  |
|---------------|--------|
| Colour:       | silver |