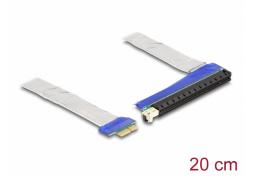

#### Description

This PCI Express riser card by Delock is used to connect a PCI Express x1 card. The flexible cable allows a space-saving installation inside the computer case.

### **Specification**

- Connectors:
  - 1 x PCI Express x1 male
  - 1 x PCI Express x16 slot
- Supports PCI Express 3.0 protocol
- Cable gauge: 28 AWG
- Colour: silver
- · OS independent, no driver installation necessary
- Cable length: ca. 20 cm