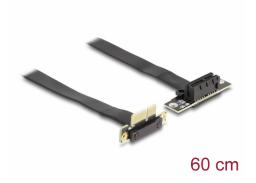

# Delock Riser Card PCI Express x1 male 90° angled to x1 slot 90° angled with cable 60 cm

#### Description

This PCI Express riser card by Delock is used to connect a PCI Express x1 card. The flexible cable allows a space-saving installation inside the computer case.

### **Specification**

- Connectors:
  - 1 x PCI Express x1 male
  - 1 x PCI Express x1 slot
- Supports PCI Express 3.0 protocol
- Cable gauge: 28 AWG
- · Colour: black
- · OS independent, no driver installation necessary
- Cable length: ca. 60 cm