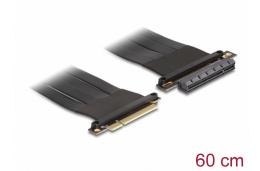

### Description

This PCI Express riser card by Delock is used to connect a PCI Express x8 card. The flexible cable allows a space-saving installation inside the computer case.

Item no. 88030 EAN: 4043619880300

# **Specification**

- Connectors:
  - 1 x PCI Express x8 male
  - 1 x PCI Express x8 slot
- Supports PCI Express 3.0 protocol
- Cable gauge: 28 AWG
- Colour: black
- · OS independent, no driver installation necessary
- Cable length: ca. 60 cm