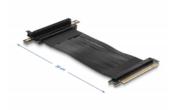

### Description

This PCI Express riser card by Delock is used to connect a PCI Express x16 card. The flexible cable allows a space-saving installation inside the computer case.

30 cm

## Specification

- Connectors:
  - 1 x PCI Express x16 male
  - 1 x PCI Express x16 slot
- Supports PCI Express 3.0 protocol
- Cable gauge: 28 AWG
- Colour: black
- · OS independent, no driver installation necessary
- Cable length: ca. 30 cm