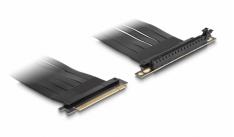

### Description

This PCI Express riser card by Delock is used to connect a PCI Express x16 card. The flexible cable allows a space-saving installation inside the computer case.

30 cm

## Specification

- Connectors:
  - 1 x PCI Express x16 male
  - 1 x PCI Express x16 slot
- Supports PCI Express 3.0 protocol
- Cable gauge: 28 AWG
- Colour: black
- · OS independent, no driver installation necessary
- Cable length: ca. 30 cm