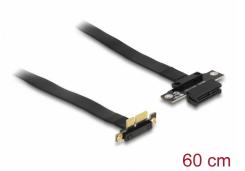

# Delock Riser Card PCI Express x1 male 90° angled to x1 slot with cable 60 cm

# Description

This PCI Express riser card by Delock is used to connect a PCI Express x1 card. The flexible cable allows a space-saving installation inside the computer case.

Item no. 88024

EAN: 4043619880249 Country of origin: Taiwan, Republic of China Package: Box

# Specification

- Connectors:
  - 1 x PCI Express x1 male
  - 1 x PCI Express x1 slot
- Supports PCI Express 3.0 protocol
- Cable gauge: 28 AWG
- Colour: black
- OS independent, no driver installation necessary
- Cable length: ca. 60 cm