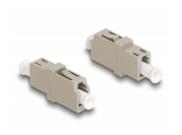

## **Description**

With this LC Simplex coupling by Delock, optical fiber male connectors can be easily connected to each other. The coupling enables a direct connection to the optical fiber cable and is suitable for simple mounting in optical fiber connection boxes, cabinets and patch panels.

#### Protection by dust cover

The coupling is equipped with an appropriate cap to protect the sleeve from dust and to keep it clean.

## **Specification**

- Connectors:
  - 1 x LC Simplex female
  - 1 x LC Simplex female
- For multi-mode fiber OM1 / OM2
- Insertion loss < 0.2 dB
- · Ceramic sleeve
- · With dust cover
- Operating temperature: -40 °C ~ 85 °C
- · Material: plastic
- · Colour: beige
- Dimensions (LxWxH): ca. 25.7 x 13.3 x 9.5 mm