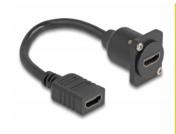

# Delock D-Type HDMI cable female to female black 20 cm

#### Description

This cable by Delock can be used e.g. for installation in a panel or housing with D-Type opening. It can also be used to extend and connect various HDMI devices.

## **Specification**

- Connectors:
  - 1 x HDMI female
  - 1 x HDMI female
- Cable gauge: 30 AWG
- Resolution up to 3840 x 2160 @ 60 Hz
- HDCP and HDR support
- For D-type ports with 24 x 19 mm
- Panel cut-out (diameter): ca. 24 mm
- Two mounting holes for screw fastening
- Cable diameter: ca. 6 mm
- Length incl. connectors: ca. 20 cm
- Material: PVCColour: black