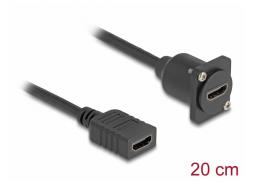

# Delock D-Type HDMI cable female to female black 20 cm

#### Description

This cable by Delock can be used e.g. for installation in a panel or housing with D-Type opening. It can also be used to extend and connect various HDMI devices.

## **Specification**

- Connectors:
  - 1 x HDMI female
  - 1 x HDMI female
- Cable gauge: 30 AWG
- Resolution up to 3840 x 2160 @ 60 Hz
- HDCP and HDR support
- For D-type ports with 24 x 19 mm
- Panel cut-out (diameter): ca. 24 mm
- Two mounting holes for screw fastening
- Cable diameter: ca. 6 mm
- Length incl. connectors: ca. 20 cm
- Material: PVCColour: black