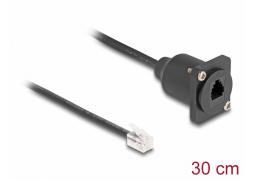

# Delock D-Type RJ10 cable plug to jack black 30 cm

#### **Description**

This cable by Delock can be used e.g. for installation in a panel or housing with D-Type opening. It can also be used to extend and connect e.g. telephone receiver lines.

#### **Specification**

- Connectors:
  - 1 x RJ10 plug
  - 1 x RJ10 jack
- 1:1 connected
- Cable gauge: 26 AWG
- For D-type ports with 24 x 19 mm
- Panel cut-out (diameter): ca. 24 mm
- Two mounting holes for screw fastening
- Length incl. connectors: ca. 30 cm
- Material: PVC
- · Colour: black