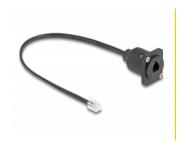

# Delock D-Type RJ10 cable plug to jack black 30 cm

#### **Description**

This cable by Delock can be used e.g. for installation in a panel or housing with D-Type opening. It can also be used to extend and connect e.g. telephone receiver lines.

#### **Specification**

- Connectors:
  - 1 x RJ10 plug
  - 1 x RJ10 jack
- 1:1 connected
- Cable gauge: 26 AWG
- For D-type ports with 24 x 19 mm
- Panel cut-out (diameter): ca. 24 mm
- Two mounting holes for screw fastening
- Length incl. connectors: ca. 30 cm
- Material: PVC
- · Colour: black