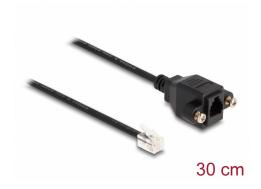

# Delock Cable RJ10 plug to RJ10 jack for installation 30 cm black

#### Description

This RJ10 cable by Delock can be used to extend and connect e.g. telephone receiver lines. The screwable RJ10 female can be attached, for e.g., to a slot bracket or a housing with a suitable cutout.

#### **Specification**

Connectors:

1 x RJ10 plug (4P/4C)

1 x RJ10 jack (4P/4C)

• 1:1 connected

• Screw distance: ca. 22.5 mm

• Cable gauge: 26 AWG

• Length incl. connectors: ca. 30 cm