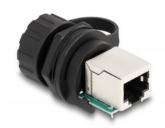

### IP68 dust and waterproof

The sealing cap protects the RJ50 jack from moisture, damage and dirt in outdoor areas.

## Specification

- Connectors:
  - 1 x RJ50 jack
  - 1 x RJ50 jack
- 1:1 connected
- With sealing cap
- Protection class: IP68
- Built-in hole Ø: 20.7 mm
- Housing material: plastic
- Colour: black
- Dimensions (LxD): ca. 43.5 x 28.0 mm