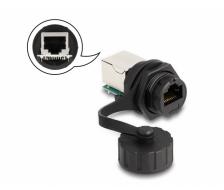

### Description

This RJ50 coupler by Delock is ideal for extending a RJ50 cable and can be installed in a corresponding panel.

### IP68 dust and waterproof

The sealing cap protects the RJ50 jack from moisture, damage and dirt in outdoor areas.

## Specification

- Connectors:
  - 1 x RJ50 jack
  - 1 x RJ50 jack
- 1:1 connected
- With sealing cap
- Protection class: IP68
- Built-in hole Ø: 20.7 mm
- Housing material: plastic
- Colour: black
- Dimensions (LxD): ca. 43.5 x 28.0 mm