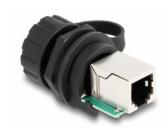

#### IP68 dust and waterproof

The sealing cap protects the RJ12 jack from moisture, damage and dirt in outdoor areas.

Item no. 87953

EAN: 4043619879533 Country of origin: China Package: Zip poly bag

#### **Specification**

- Connectors:
  - 1 x RJ12 jack
  - 1 x RJ12 jack
- 1:1 connected
- · With sealing cap
- Protection class: IP68
- Built-in hole Ø: 20.7 mm
- Housing material: plastic
- · Colour: black
- Dimensions (LxD): ca. 43.5 x 28.0 mm