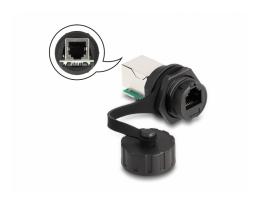

#### IP68 dust and waterproof

The sealing cap protects the RJ12 jack from moisture, damage and dirt in outdoor areas.

Item no. 87953

EAN: 4043619879533 Country of origin: China Package: Zip poly bag

#### **Specification**

- Connectors:
  - 1 x RJ12 jack
  - 1 x RJ12 jack
- 1:1 connected
- · With sealing cap
- Protection class: IP68
- Built-in hole Ø: 20.7 mm
- Housing material: plastic
- · Colour: black
- Dimensions (LxD): ca. 43.5 x 28.0 mm

## Interface

| Connector 1: | 1 x RJ12 jack |
|--------------|---------------|
| Connector 2: | 1 x RJ12 jack |