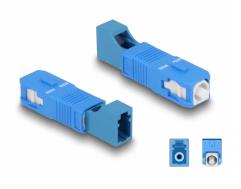

# Delock Optical Fiber Hybrid Coupler SC Simplex male to LC Simplex female blue

## Description

This SC Simplex to LC Simplex hybrid coupling by Delock enables the conversion from one connector type to the other. This means that SC and LC optical fiber cables can be easily connected to each other.

#### Protection by dust cover

The coupling is equipped with an appropriate cap to protect the sleeve from dust and to keep it clean.

## Specification

- Connectors:
  - 1 x SC Simplex male
- 1 x LC Simplex female
- Insertion loss < 0.3 dB
- Return loss > 50 dB
- Ceramic sleeve
- With dust cover
- Operating temperature: -40 °C ~ 75 °C
- Colour: blue
- Material: plastic
- Dimensions (LxWxH): ca. 45.9 x 9.5 x 8.9 mm