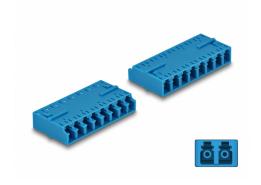

# Delock Optical Fiber Coupler HD LC Octuplex female to LC Octuplex female blue

### **Description**

With this LC Octuplex coupling by Delock, optical fiber male connectors can be easily connected to each other. The coupling enables a direct connection to the fiber optic cable and can be used for HD (High Density) applications.

#### **Technical details**

- Connectors:
  - 1 x LC Octuplex female
  - 1 x LC Octuplex female
- · Ceramic sleeve
- · With dust cover
- Operating temperature: -40 °C ~ 85 °C
- · Material: plastic
- Colour: blue
- Dimensions (LxWxH): ca. 50.9 x 25.9 x 11.4 mm

## Interface

| Connector 1: | 1 x LC Octuplex female |
|--------------|------------------------|
| Connector 2: | 1 x LC Octuplex female |