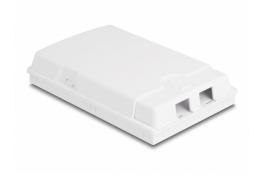

# Delock Optical Fiber Connection Box for wall mounting for 2 x SC Simplex or LC Duplex white

#### **Description**

This fiber optical connection box by Delock can be used for wall mounting and can accommodate up to two SC Simplex or LC Duplex fiber optical couplings. The connection box is used in the optical fiber network.

## **Specification**

- Optical fiber connection box for FTTH applications
- 2 slots for SC Simplex or LC Duplex couplings
- Wall mounting
- · Protective cover
- Environmental temperature: -40 °C ~ 75 °C
- · Colour: white
- · Material: ABS
- Dimensions (LxWxH): ca. 130 x 84 x 24 mm