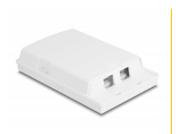

# Delock Optical Fiber Connection Box for wall mounting for 2 x SC Simplex or LC Duplex white

#### **Description**

This fiber optical connection box by Delock can be used for wall mounting and can accommodate up to two SC Simplex or LC Duplex fiber optical couplings. The connection box is used in the optical fiber network.

## **Specification**

- Optical fiber connection box for FTTH applications
- 2 slots for SC Simplex or LC Duplex couplings
- Wall mounting
- · Protective cover
- Environmental temperature: -40 °C ~ 75 °C
- · Colour: white
- · Material: ABS
- Dimensions (LxWxH): ca. 130 x 84 x 24 mm