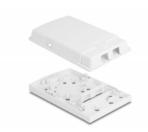

## **Specification**

- Optical fiber connection box for FTTH applications
- 2 slots for SC Simplex or LC Duplex couplings
- Wall mounting
- · Protective cover
- Environmental temperature: -40 °C ~ 75 °C
- · Colour: white
- · Material: ABS
- Dimensions (LxWxH): ca. 130 x 84 x 24 mm

#### Package content

- Optical fiber connection box
- · Mounting material
- 2 x heat shrink splice protection