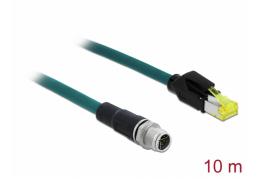

# Delock Network cable M12 8 pin X-coded to RJ45 Hirose plug PUR (TPU) 10 m

## **Specification**

- Connectors:
  - 1 x M12 male 8 pin X-coded >
  - 1 x RJ45 Hirose plug
- · Cat.6A specification
- · Suitable for drag chains
- S/FTP
- Shielding: aluminium foil, tinned copper braiding
- · Copper cable
- Cable gauge: 26 AWG
- Cable diameter: ca. 6.4 mm
- Cable jacket material: PUR (TPU)
- Max. number of bending cycles: 1,000,000
- · Smallest bending radius:
  - 32 mm with fixed installation
  - 64 mm with flexible installation
- Oil-resistant according to DIN EN 60811-2-1
- UV-resistant
- LS0H (halogen-free)
- · Flammability class: FT2

• Operating temperature: -20 °C ~ 80 °C

• Protection class: IP20

• Colour: water blue

• Length incl. connectors: ca. 10 m

#### Interface

| Connector 1: | 1 x M12 plug  |
|--------------|---------------|
| Connector 2: | 1 x RJ45 male |