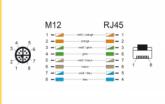

## **Specification**

- Connectors:
  - 1 x M12 male 8 pin X-coded >
  - 1 x RJ45 Hirose plug
- · Cat.6A specification
- · Suitable for drag chains
- S/FTP
- Shielding: aluminium foil, tinned copper braiding
- · Copper cable
- Cable gauge: 26 AWG
- Cable diameter: ca. 6.4 mm
- Cable jacket material: PUR (TPU)
- Max. number of bending cycles: 1,000,000
- · Smallest bending radius:
  - 32 mm with fixed installation
  - 64 mm with flexible installation
- Oil-resistant according to DIN EN 60811-2-1
- UV-resistant
- LS0H (halogen-free)
- · Flammability class: FT2