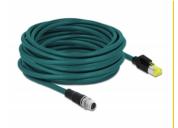

# Delock Network cable M12 8 pin X-coded to RJ45 Hirose plug PUR (TPU) 10 m

• Operating temperature: -20 °C ~ 80 °C

• Protection class: IP20

• Colour: water blue

• Length incl. connectors: ca. 10 m