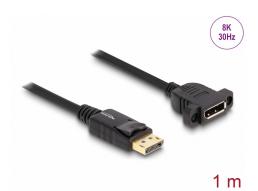

# Delock DisplayPort 1.4 Cable 8K 30 Hz male to female 1 m panel-mount black

#### **Description**

This cable by Delock can be used to extend a DisplayPort connection and to connect various devices. The female port can be attached with two screws, e.g. to a cable duct or an enclosure with the corresponding opening. In this way, it is possible to install a DisplayPort connector in an easily accessible position.

#### **Specification**

- Connectors:
  - 1 x DisplayPort female
  - 1 x DisplayPort male
- Resolution up to 7680 x 4320 @ 30 Hz (depending on the system and the connected hardware)
- Supports HDCP 2.2 (High-Bandwidth Digital Content Protection)
- Supports HDR
- Transmission of audio and video signals
- Material: PC plastic
- Mounting hole: ca. 21.5 x 12.5 mm, screw hole pitch ca. 28 mm
- Cable gauge: 30 AWG
- · Cable diameter: ca. 6 mm
- · Colour: black
- Length incl. connectors: ca. 1 m