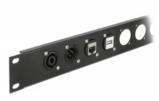

#### Description

This module by Delock can be mounted e.g. in panels or cases with Dtype openings for XLR jacks.

This makes it ideal for integrating digital equipment into professional audio systems.

Item no. 87817