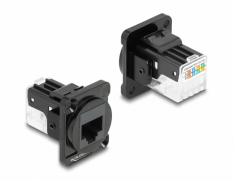

# Delock D-Type Module RJ45 Cat.6A female to LSA female

#### Description

This module by Delock can be mounted e.g. in panels or cases with Dtype openings for XLR jacks.

This makes it ideal for integrating digital equipment into professional audio systems.

Item no. 87817

#### Specification

- Connectors: external: 1 x RJ45 jack internal: 1 x LSA jack
- Material: zinc die cast
- Colour: black
- For D-type ports with 31 x 25 mm
- Panel cut-out (diameter): ca. 24 mm
- Two mounting holes for screw fastening
- Dimensions (LxWxH): ca. 31 x 30 x 25 mm