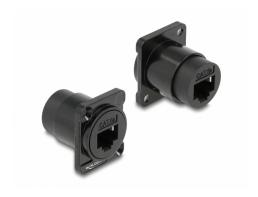

# **Delock D-Type Module RJ45 Cat.6A female to female**

#### **Description**

This module by Delock can be mounted e.g. in panels or cases with Dtype openings for XLR jacks.

This makes it ideal for integrating digital equipment into professional audio systems.

### **Specification**

· Connectors:

external: 1 x RJ45 jack internal: 1 x RJ45 female
• Material: zinc die cast

Colour: black

• For D-type ports with 31 x 25 mm

• Panel cut-out (diameter): ca. 24 mm

· Two mounting holes for screw fastening

• Dimensions (LxWxH): ca. 31 x 28 x 25 mm