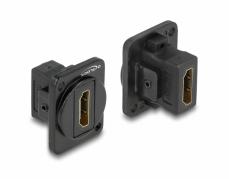

# **Delock D-Type Module HDMI female to female**

#### Description

This module by Delock can be mounted e.g. in panels or cases with Dtype openings for XLR jacks.

This makes it ideal for integrating digital equipment into professional audio systems.

### **Specification**

· Connectors:

external: 1 x HDMI female internal: 1 x HDMI female • Material: zinc die cast

· Colour: black

• For D-type ports with 31 x 25 mm

• Panel cut-out (diameter): ca. 24 mm

· Two mounting holes for screw fastening

• Dimensions (LxWxH): ca. 31 x 25 x 23 mm

### Interface

| Connector 1: | 1 x HDMI-A female |
|--------------|-------------------|
| Connector 2: | 1 x HDMI-A female |

## **Physical characteristics**

| Diameter: | 24 mm |
|-----------|-------|
| Length:   | 31 mm |
| Width:    | 23 mm |
| Height:   | 25 mm |
| Colour:   | black |