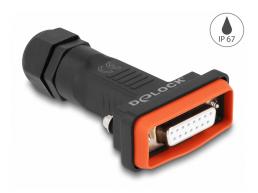

# Delock D-Sub 15 pin female with housing IP67 waterproof

### **Description**

This D-Sub female connector by Delock is suitable for solder assembly and can be used for cable assembly. The IP67 waterproof housing protects the cable wires from moisture and is ideal for use in switch cabinets.

## **Specification**

- Connectors:
  - 1 x D-Sub 15 pin female (2 rows)
  - 1 x 15 soldering pin
- · Protection class: IP67
- Cable diameter: ca. 9 mm
- · Silicone sealing red
- Operating temperature: -45 °C ~ 105 °C
- Colour: black
- Housing material: PA66
- Dimensions (LxWxH): ca. 80 x 49 x 22 mm