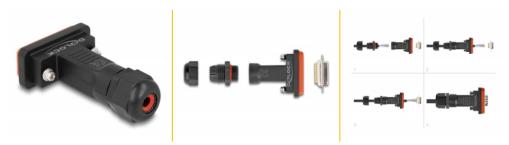

#### **Easy installation**

The cable wires can be fed through the housing and connected to the solder contacts of the D-Sub connector. The soldered cable wires are mounted together with the connector to the housing.

#### Package content

- D-Sub 15 pin female
- Housing

# **Images**