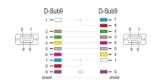

#### **Specification**

· Connectors:

1 x serial D-Sub 9 female with screws

1 x serial D-Sub 9 female with screws

• Cable gauge: 28 AWG

• Full handshaking cable

• Pin assignment: 7+8 - 1, 2 - 3, 3 - 2, 4 - 6, 6 - 4, 5 - 5, 1 - 7+8, shielded