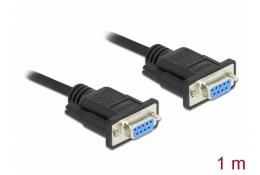

# Delock Serial Cable RS-232 D-Sub 9 female to female null modem with narrow plug housing - CTS / RTS auto control - 1 m

### **Description**

This serial cable by Delock is a **fully wired null modem cable** with - CTS / RTS auto control - for printers, measuring instruments, converters, RS-232 hubs, patch panels etc. With this cable, two serial RS-232 devices can be connected to each other for data exchange.

These cables fit on any RS-232 port, as the **mini D-Sub 9 connectors**  $(44 \times 33.3 \times 15 \text{ mm})$  are small and compact. In this way, RS-232 connections can be used directly adjacent to each other.