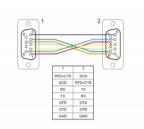

### Specification

- Connectors:
  - 1 x serial D-Sub 9 female with screws
  - 1 x serial D-Sub 9 female with screws
- Cable gauge: 28 AWG
- Full handshaking cable
- Pin assignment: 7+8 1, 2 3, 3 2, 4 6, 6 4, 5 5, 1 7+8, shielded
- Colour: black
- Insulator: PVC
- Screw type: #4-40 UNC
- Cable diameter: ca. 5 mm
- Cable length incl. connectors: ca. 10 m

## **Technical characteristics**

| Data transfer rate:  | up to 921.6 Kbps                                   |
|----------------------|----------------------------------------------------|
| Signal transmission: | TxD, RxD, RTS, CTS, DTR, DSR, DCD, GND + Schirmung |