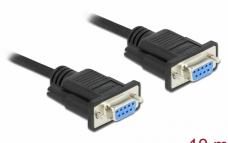

# Delock Serial Cable RS-232 D-Sub 9 female to female null modem with narrow plug housing - CTS / RTS auto control - 10 m

10 m

### Specification

- Connectors:
  - 1 x serial D-Sub 9 female with screws
  - 1 x serial D-Sub 9 female with screws
- Cable gauge: 28 AWG
- Full handshaking cable
- Pin assignment: 7+8 1, 2 3, 3 2, 4 6, 6 4, 5 5, 1 7+8, shielded
- Colour: black
- Insulator: PVC
- Screw type: #4-40 UNC
- Cable diameter: ca. 5 mm
- Cable length incl. connectors: ca. 10 m