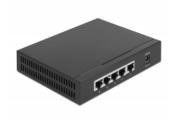

## **Specification**

- Connectors:
  - 5 x 2.5 Gigabit LAN RJ45 jack
  - 1 x DC 5.5 x 2.1 mm female
- Data transfer rate:
  - Ethernet up to 10 Mbps
  - Fast Ethernet up to 100 Mbps
  - Gigabit Ethernet up to 1000 Mbps
  - 2,5 Gigabit Ethernet up to 2500 Mbps
- Supports IEEE 802.3 / 802.3u / 802.3ab / 802.3bz / 802.3x
- Support full duplex operation with IEEE 802.3x flow control and half duplex operation with back-pressure
- Bandwidth: 25 Gbps
- Supports 12k Jumbo Frames
- · LED indicator for link and activity
- · Robust metal housing
- · Security lock (Kensington Lock) for security cable
- Removable wallmount brackets
- Fanless
- Operating temperature: 0 °C ~ 40 °C
- Dimensions (LxWxH): ca. 155 x 120 x 30 mm

#### Interface

| Output: | 5 x 2.5 Gigabit LAN RJ45 jack |
|---------|-------------------------------|
| Input:  | 1 x DC 5.5 x 2.1 mm female    |