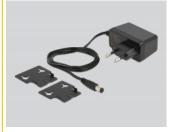

# Power supply specification

- Wall power supply
- Input: AC 100 ~ 240 V / 50 ~ 60 Hz / 0.5 A
- Output: 12.0 V / 1.0 A / 12.0 W
- Ground outside, plus inside
- Dimensions:

inside: ø ca. 2.1 mm outside: ø ca. 5.5 mm

## **Package content**

- Switch
- Wall mounting brackets
- External power supply
- User manual