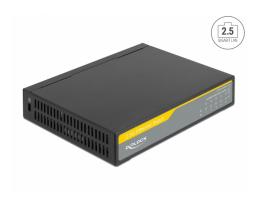

# **Delock 2.5 Gigabit Ethernet Switch 5 Port**

## **Specification**

- Connectors:
  - 5 x 2.5 Gigabit LAN RJ45 jack
  - 1 x DC 5.5 x 2.1 mm female
- Data transfer rate:
  - Ethernet up to 10 Mbps
  - Fast Ethernet up to 100 Mbps
  - Gigabit Ethernet up to 1000 Mbps
  - 2,5 Gigabit Ethernet up to 2500 Mbps
- Supports IEEE 802.3 / 802.3u / 802.3ab / 802.3bz / 802.3x
- Support full duplex operation with IEEE 802.3x flow control and half duplex operation with back-pressure
- Bandwidth: 25 Gbps
- Supports 12k Jumbo Frames
- · LED indicator for link and activity
- · Robust metal housing
- · Security lock (Kensington Lock) for security cable
- Removable wallmount brackets
- Fanless
- Operating temperature: 0 °C ~ 40 °C
- Dimensions (LxWxH): ca. 155 x 120 x 30 mm