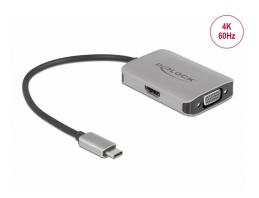

# Delock USB Type-C™ Splitter (DP Alt Mode) > 1 x HDMI + 1 x VGA out

### **Description**

This splitter by Delock is suitable for the connection of a VGA monitor and an HDMI monitor to a computer with USB-C<sup>TM</sup> interface and DisplayPort alternate mode support. Two monitors can be operated simultaneously at the outputs, the same image is displayed on all ports.

### **Specification**

- Connectors:
  - Input:
  - 1 x USB Type-C™ male
  - Output:
  - 1 x HDMI-A 19 pin female
  - 1 x VGA 15 pin female
- VGA port with nuts
- DisplayPort 1.2 specification
- · Resolution:

HDMI up to 3840 x 2160 @ 60 Hz

VGA up to 1920 x 1080 @ 60 Hz

(depending on the system and the connected hardware)

- Supports HDR
- Supports HDCP 1.4 and 2.2
- Function: Mirrored
- · USB bus powered
- Cable length incl. connectors: ca. 20 cm
- Dimensions (LxWxH): ca. 65 x 46 x 14 mm