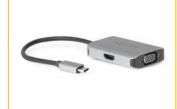

# Delock USB Type-C™ Splitter (DP Alt Mode) > 1 x HDMI + 1 x VGA out

### **Description**

This splitter by Delock is suitable for the connection of a VGA monitor and an HDMI monitor to a computer with USB-C<sup>TM</sup> interface and DisplayPort alternate mode support. Two monitors can be operated simultaneously at the outputs, the same image is displayed on all ports.

### **Specification**

- Connectors:
  - Input:
  - 1 x USB Type-C™ male
  - Output:
  - 1 x HDMI-A 19 pin female
  - 1 x VGA 15 pin female
- VGA port with nuts
- DisplayPort 1.2 specification
- · Resolution:

HDMI up to 3840 x 2160 @ 60 Hz

VGA up to 1920 x 1080 @ 60 Hz

(depending on the system and the connected hardware)

- Supports HDR
- Supports HDCP 1.4 and 2.2
- Function: Mirrored
- · USB bus powered
- Cable length incl. connectors: ca. 20 cm
- Dimensions (LxWxH): ca. 65 x 46 x 14 mm