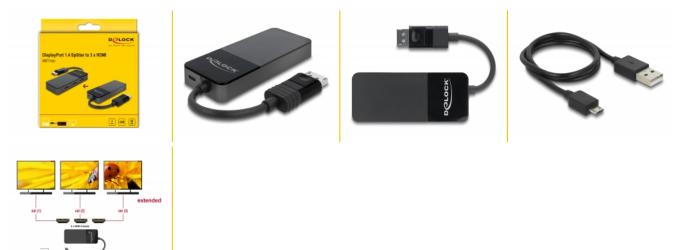

#### Description

This splitter by Delock receives a **DisplayPort signal** from a PC or laptop and splits it to three connected displays. Thereby one DisplayPort connection can be used to operate **three HDMI monitors**.

# Specification

Connectors:

Input:

- 1 x DisplayPort male
- 1 x USB Type Micro-B female (5 V power supply) Output:
- 3 x HDMI-A female
- Chipset: VMM5300
- DisplayPort 1.4 specification
- Active converter, Single- / Multi-Stream Transport Hub (SST / MST)
- Functions: Mirrored or Extended (Windows only)
- Supports Display Stream Compression 1.2 (DSC)
- Supports HDR
- Supports HDCP 1.4 and 2.2
- Maximum resolution (depending on the system and the connected hardware): DisplayPort 1.4 Multi-Stream Transport (MST):
  - 2 displays: up to 3840 x 2160 @ 60 Hz

#### Package content

- DisplayPort Splitter
- USB power cable, length: ca. 0.5 m
- User manual