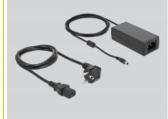

#### Power supply specification

- Power supply with IEC C14 connector
- Input: AC 100  $\sim$  240 V / 50  $\sim$  60 Hz / 1.5 A
- Output: DC 48.0 V / 1.35 A

#### Package content

- PoE switch
- External power supply
- Power cord
- User manual

## **Power supply**

| Туре:      | Power supply with IEC connector     |
|------------|-------------------------------------|
| Input:     | AC 100 - 240 V / 50 - 60 Hz / 1,5 A |
| Output:    | 48.0 V / 1.35 A                     |
| Connector: | DC male 5.5 mm x 2.1 mm             |