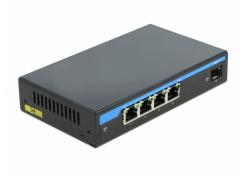

# Delock Gigabit Ethernet Switch 4 Port PoE + 1 SFP

#### Description

This Gigabit Ethernet Switch by Delock can be used to connect different network components. The four RJ45 ports support **Power over Ethernet** according to IEEE802.3af / 802.3at, so they can supply power to PoE-enabled devices, such as an IP camera or a PoE splitter via the network cable.

The **additional SFP slot** allows to expand the network with a fiber optic connection.

Item no. 87765

EAN: 4043619877652 Country of origin: China Package: White Box

#### Specification

- Connectors:
  - 4 x RJ45 jack PoE
  - 1 x SFP slot for 1 Gbps SFP module
  - 1 x DC 5.5 x 2.1 mm female
- Output power: max. 30 W per port, max. 60 W total
- Data transfer rate up to 1 Gbps
- LED indicator for power and PoE
- · LED indicator for link and activity
- Supports IEEE 802.3at PoE+
- Phantom power (Mode A, pairs 1/2 and 3/6)
- Metal housing
- Fanless
- Dimensions (LxWxH): ca. 153 x 87 x 29 mm