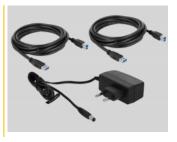

#### Package content

- USB 3.0 Matrix Switch
- 2 x cable USB 3.0 A male to USB 3.0 B male, length ca. 2 m
- · Power supply
- User manual