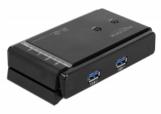

#### **Specification**

• Connectors:

Input:

2 x USB 3.0 Type-B female

1 x 5 V DC jack 5.5 x 2.1 mm

Output:

2 x USB 3.0 Type-A female

- Switching via button or hotkey
- 2 x button with LED indicator for USB 1 or USB 2
- Data transfer rate up to:

SuperSpeed 5 Gbps,

Hi-Speed 480 Mbps,

Full-Speed 12 Mbps,

Low-Speed 1.5 Mbps

- Downwards compatible to USB 2.0 and USB 1.1
- Plug & Play
- · Metal housing
- · Colour: black
- Dimensions (LxWxH): ca. 130 x 74 x 30 mm