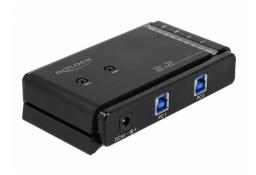

## Delock USB 3.0 Matrix Switch 2 x 2

#### Description

This USB Matrix switch by Delock can be used with two computers to access two USB devices in any combination. For example, if a printer is connected, the button on the switch can be used to select which computer is connected to the printer. This connection can be switched at any time.

#### **Specification**

• Connectors:

Input:

2 x USB 3.0 Type-B female

1 x 5 V DC jack 5.5 x 2.1 mm

Output:

2 x USB 3.0 Type-A female

- Switching via button or hotkey
- 2 x button with LED indicator for USB 1 or USB 2
- Data transfer rate up to:

SuperSpeed 5 Gbps,

Hi-Speed 480 Mbps,

Full-Speed 12 Mbps,

Low-Speed 1.5 Mbps

- Downwards compatible to USB 2.0 and USB 1.1
- Plug & Play
- · Metal housing
- · Colour: black
- Dimensions (LxWxH): ca. 130 x 74 x 30 mm