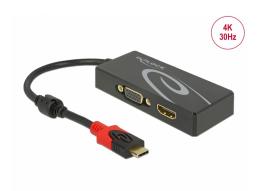

# Delock USB Type-C™ Splitter (DP Alt Mode) > 1 x HDMI + 1 x VGA out

#### **Description**

This splitter by Delock is suitable for the connection of a VGA monitor and an HDMI monitor to a computer with USB-C<sup>TM</sup> interface and DisplayPort alternate mode support. Two monitors can be operated simultaneously at the outputs, the same image is displayed on all ports.

#### **Specification**

Connectors:

Input:

1 x USB Type-C™ male

Output:

1 x HDMI-A 19 pin female

1 x VGA 15 pin female

- VGA port with nuts
- DisplayPort 1.2 specification
- HDMI:

Resolution up to 2560 x 1440 @ 60 Hz / 3840 x 2160 @ 30 Hz (depending on the system and the connected hardware)

VGA:

Resolution up to 1920 x 1080 @ 60 Hz (depending on the system and the connected hardware)