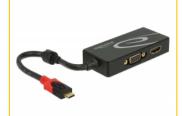

# Delock USB Type-C™ Splitter (DP Alt Mode) > 1 x HDMI + 1 x VGA out

#### **Description**

This splitter by Delock is suitable for the connection of a VGA monitor and an HDMI monitor to a computer with USB-C<sup>TM</sup> interface and DisplayPort alternate mode support. Two monitors can be operated simultaneously at the outputs, the same image is displayed on all ports.

#### **Specification**

Connectors:

Input:

1 x USB Type-C™ male

Output:

1 x HDMI-A 19 pin female

1 x VGA 15 pin female

- VGA port with nuts
- DisplayPort 1.2 specification
- HDMI:

- Function: Mirrored
- · USB bus powered
- Cable length incl. connectors: ca. 20 cm
- Dimensions (LxWxH): ca. 87 x 40 x 16 mm