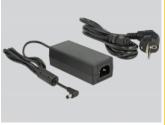

# Power supply specification

- Power supply with IEC connector
- Input: AC 100 ~ 240 V / 50 ~ 60 Hz / 2.0 A
- Output: DC 52 V / 1.38 A
- Ground outside, plus inside
- Dimensions:

inside: ø ca. 2.1 mm outside: ø ca. 5.5 mm length: ca. 9 mm

# Package content

- PoE switch
- External power supply
- Power cord
- User manual

# **Power supply**

| Туре:      | Power supply with IEC connector     |
|------------|-------------------------------------|
| Input:     | AC 100 - 240 V / 50 - 60 Hz / 2.0 A |
| Output:    | 52 V / 1.38 A                       |
| Connector: | DC male 5.5 mm x 2.1 mm             |