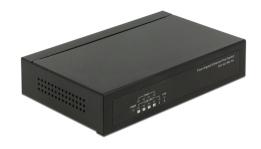

#### **Description**

This Gigabit Ethernet Switch by Delock can be used to connect different network components. The four RJ45 ports support Power over Ethernet according to IEEE802.3af / 802.3at, so they can supply power to PoE-enabled devices, such as an IP camera or a PoE splitter via the network cable. In addition, a fifth RJ45 uplink port is available without PoE function. The built-in SFP slot allows to expand the network with a fiber optic connection.

#### **Specification**

- Connector:
  - 4 x RJ45 jack for 10/100/1000 Mb/s Base-T (PoE+)
  - 1 x RJ45 jack for 10/100/1000 Mb/s Ethernet (Uplink)
  - 1 x SFP slot for 1 Gb/s SFP module (SFP module not included)
  - 1 x DC jack 5.5 x 2.1 mm (power)
- Data transfer rate up to 1 Gb/s
- LEDs for status monitoring: Power, Link / Activity, PoE
- Supports IEEE802.3at (PoE+) and 802.3af (PoE)
- Phantom power (Mode A, pairs 1/2 and 3/6)
- Power supply: max. 30 W per PoE port, max. 60 W total
- Power consumption: max. 72 W
- Metal housing
- Fanless
- Dimensions (LxWxH): ca. 141 x 94 x 26 mm

# **Physical characteristics**

| Housing colour:   | black  |
|-------------------|--------|
| Housing material: | metal  |
| Length:           | 141 mm |
| Width:            | 94 mm  |
| Height:           | 26 mm  |