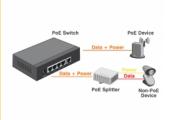

#### **Description**

This Gigabit Ethernet Switch by Delock can be used to connect different network components. The four RJ45 ports support Power over Ethernet according to IEEE802.3af / 802.3at, so they can supply power to PoE-enabled devices, such as an IP camera or a PoE splitter via the network cable. In addition, a fifth RJ45 uplink port is available without PoE function. The built-in SFP slot allows to expand the network with a fiber optic connection.