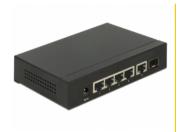

#### **Description**

This Gigabit Ethernet Switch by Delock can be used to connect different network components. The four RJ45 ports support Power over Ethernet according to IEEE802.3af / 802.3at, so they can supply power to PoE-enabled devices, such as an IP camera or a PoE splitter via the network cable. In addition, a fifth RJ45 uplink port is available without PoE function. The built-in SFP slot allows to expand the network with a fiber optic connection.

#### **Specification**

- Connector:
  - 4 x RJ45 jack for 10/100/1000 Mb/s Base-T (PoE+)
  - 1 x RJ45 jack for 10/100/1000 Mb/s Ethernet (Uplink)
  - 1 x SFP slot for 1 Gb/s SFP module (SFP module not included)
  - 1 x DC jack 5.5 x 2.1 mm (power)
- Data transfer rate up to 1 Gb/s
- LEDs for status monitoring: Power, Link / Activity, PoE
- Supports IEEE802.3at (PoE+) and 802.3af (PoE)
- Phantom power (Mode A, pairs 1/2 and 3/6)
- Power supply: max. 30 W per PoE port, max. 60 W total
- Power consumption: max. 72 W
- Metal housing
- Fanless
- Dimensions (LxWxH): ca. 141 x 94 x 26 mm

#### Interface

| Output: | 4 x RJ45 female (PoE)                                              |
|---------|--------------------------------------------------------------------|
| Input:  | 1 x 5 V DC female 5,5 mm x 2,1 mm<br>1 x RJ45 jack<br>1 x SFP jack |