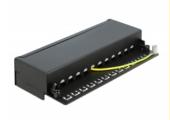

### **Specification**

· Connectors:

external: 12 x RJ45 jack internal: 12 x LSA blocks

- · Wall mounting
- Shielded
- Cat.6A
- TIA-568A/B pinout
- Cable diameter up to 0.644 mm (22 24 AWG)
- For solid or stranded wire
- Metal housing
- Colour: jet black RAL 9005
- Dimensions (WxHxD): ca. 218 x 44.2 x 108 mm

#### Interface

| External: | 12 x RJ45 jack |
|-----------|----------------|
| Internal: | 12 x LSA block |