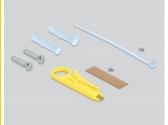

#### Package content

- Patch Panel
- · Installation manual
- 12 x cable ties

### **DATASHEET**

- 2 x wallmount screws
- 24 x copper foil
- Insertion Tool und Cable Stripper Delock 18411