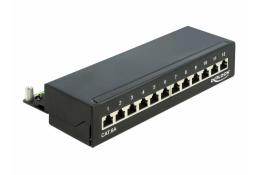

# **Delock Desktop Patch Panel 12 Port Cat.6A black**

#### **Description**

This patch panel by Delock can be mounted e.g. on a wall. At the LSA blocks you can install up to twelve network cables with a punch down tool.

Item no. 87676

EAN: 4043619876761 Country of origin: China Package: White Box

### **Specification**

· Connectors:

external: 12 x RJ45 jack internal: 12 x LSA blocks

- · Wall mounting
- Shielded
- Cat.6A
- TIA-568A/B pinout
- Cable diameter up to 0.644 mm (22 24 AWG)
- For solid or stranded wire
- Metal housing
- Colour: jet black RAL 9005
- Dimensions (WxHxD): ca. 218 x 44.2 x 108 mm