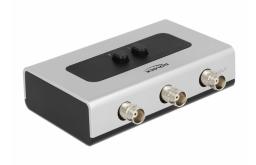

### Description

This BNC switch by Delock is a manually bidirectional switch for connecting different devices with BNC port. This switch offers two different applications.

- You can connect two computers with BNC port to one monitor, TV with BNC input port. By using the button you can select which device should display the signal.
- 2. You can connect one device with BNC port to two displays and select the monitor which should display the signal by using the button. (Simultaneous output to multiple screens is not possible)

#### **Function 2**

Input: 1 x BNC female Output: 2 x BNC female

- · 2 mechanical buttons
- Impedance: 75 Ohm
- Plastic housing
- No external power supply needed
- Dimensions (LxWxH): ca. 112 x 68 x 29 mm (without button)
- Colour: grey / black