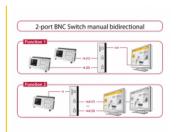

### Description

This BNC switch by Delock is a manually bidirectional switch for connecting different devices with BNC port. This switch offers two different applications.

- You can connect two computers with BNC port to one monitor, TV with BNC input port. By using the button you can select which device should display the signal.
- 2. You can connect one device with BNC port to two displays and select the monitor which should display the signal by using the button. (Simultaneous output to multiple screens is not possible)

#### **Function 1**

Input: 2 x BNC female Output: 1 x BNC female

#### **Function 2**

Input: 1 x BNC female Output: 2 x BNC female

- · 2 mechanical buttons
- Impedance: 75 Ohm
- Plastic housing
- No external power supply needed
- Dimensions (LxWxH): ca. 112 x 68 x 29 mm (without button)
- Colour: grey / black