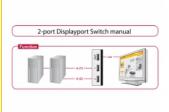

### Description

Using the Delock DisplayPort switch you can use 2 DisplayPort devices on one DisplayPort monitor, TV or projector etc. The DisplayPort source can be selected with the button.

Item no. 87668