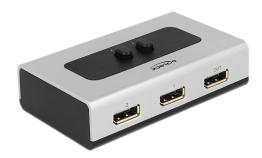

### Description

Using the Delock DisplayPort switch you can use 2 DisplayPort devices on one DisplayPort monitor, TV or projector etc. The DisplayPort source can be selected with the button.

Item no. 87668

## **Specification**

- Connectors:
  - Input: 2 x DisplayPort 20 pin female
  - Output: 1 x DisplayPort 20 pin female
- DisplayPort 1.4 specification
- Resolution up to 7680 x 4320 @ 30 Hz (depending on the system and the connected hardware)
- Supports audio and video signals
- 2 mechanical buttons
- · Plastic housing
- No external power supply needed
- Dimensions (LxWxH): ca. 112 x 68 x 29 mm (without button)
- Colour: grey / black