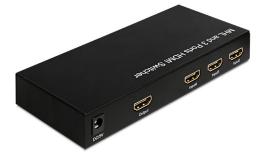

### Description

This Delock HDMI switch enables you to connect up to three HDMI devices as source through each HDMI input port. Furthermore this switch provides a MHL input port for connection of a smartphone with MHL interface, which can be used as input source. You can select the input source either at a push of a button or by using the included remote control.

### Specification

- Connector: Input: 3 x HDMI-A 19 pin female 1 x MHL female Output: 1 x HDMI-A 19 pin female Power: 1 x DC 5 V / 2 A
  High Speed HDMI specification
- Resolution up to Full-HD 1080p
- · HDMI / MHL port switch by push button or remote control
- Supports 12 bit deep colour per channel
- HDCP support
- Supports a bandwith of up to 250 MHz / 2.5 Gb/s per channel
- Power consumption: max. 5 W
- LED indicator for power, active input source
- Dimension: (LxWxH): 155 mm x 70 mm x 25 mm