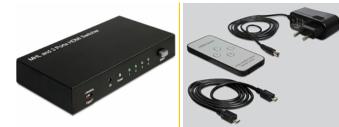

## Package content

- HDMI + MHL Switch
- Power supply, remote control, MHL connecting cable 1 m
- User manual