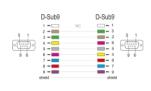

### Specification

- Connectors:
  - 1 x serial D-Sub 9 female with screws >
  - 1 x serial D-Sub 9 female with screws
- Cable gauge: 28 AWG
- Full handshaking cable
- Pin assignment: 2 3, 3 2, 4 6, 6 4, 5 5, 7 8, 8 7, 9 9, shielded
- Colour: black
- Insulator: PVC
- Screw type: #4-40 UNC
- Cable diameter: ca. 5 mm
- Cable length incl. connectors: ca. 10 m