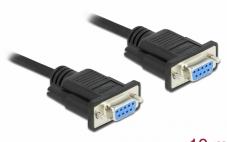

# Delock Serial Cable RS-232 D-Sub 9 female to female null modem with narrow plug housing - Full Handshaking - 10 m

10 m

Item no. 87525

EAN: 4043619875252 Country of origin: China Package: Zip poly bag