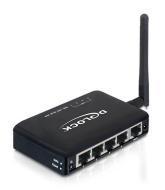

# **Delock WLAN Router 11n**

#### Description

This Delock Wireless Lan Router provides a wireless Internet access at a maximum speed of 150 Mb/s. There are as well four network ports to integrate your wired computers into your local network.

# **Specification**

- · Realtek chipset
- 1 x WAN 10/100 BaseT connector RJ 45
- 4 x LAN 10/100 BaseT connector RJ 45
- 1 x 2dBi external antenna (1T1R)
- · Buttons: WPS, reset
- Data transfer rate up to 150 Mb/s
- Frequency Band 2.4 GHz ISM Band
- Operation range: indoor up to 100 meter, outdoor up to 280 meter
- Compatible to IEEE 802.11n and IEEE 802.11 b/g, 802.3, 802.3u
- Security WEP 64 bit / 128 bit, TKIP, AES, WPA, WPA2
- Electrical power: 3 W
- Dimension (LxWxH): 108 mm x 68 mm x 24 mm