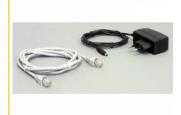

### Package content

#### **DATASHEET**

- WLAN Router
- Antenna
- 1 x RJ 45 cable 1.5 m
- Power supply
- CD-ROM
- User manual