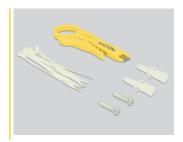

#### Package content

- Patch Panel
- · Installation manual
- 12 x cable ties

## **DATASHEET**

- 2 x wallmount screws
- 24 x copper foil
- Insertion Tool und Cable Stripper Delock 18411