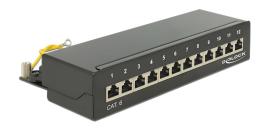

## **Specification**

· Connectors:

external: 12 x RJ45 jack internal: 12 x LSA blocks

- · Wall mounting
- Shielded
- Cat.6
- TIA-568A/B pinout
- Cable diameter up to 0.644 mm (22 24 AWG)
- For solid or stranded wire
- Metal housing
- Colour: jet black RAL 9005
- Dimensions (WxHxD): ca. 218 x 44.2 x 108 mm

#### Interface

| External: | 12 x RJ45 jack |
|-----------|----------------|
| Internal: | 12 x LSA block |