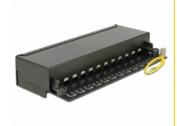

## **Specification**

· Connectors:

external: 12 x RJ45 jack internal: 12 x LSA blocks

- · Wall mounting
- Shielded
- Cat.6
- TIA-568A/B pinout
- Cable diameter up to 0.644 mm (22 24 AWG)
- For solid or stranded wire
- Metal housing
- Colour: jet black RAL 9005
- Dimensions (WxHxD): ca. 218 x 44.2 x 108 mm

#### Interface

| External: | 12 x RJ45 jack |
|-----------|----------------|
| Internal: | 12 x LSA block |