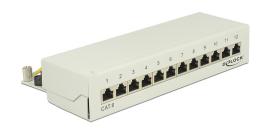

# **Delock Desktop Patch Panel 12 Port Cat.6 grey**

#### **Description**

This patch panel by Delock can be mounted e.g. on a wall. At the LSA blocks you can install up to 12 network cables with a punch down tool.

# **Specification**

- · Connectors:
  - external: 12 x RJ45 jack internal: 12 x LSA blocks
- · Wall mounting
- Shielded
- Cat.6
- TIA-568A/B pinout
- Cable diameter up to 0.644 mm (22 24 AWG)
- For solid or stranded wire
- Metal housing
- Colour: light grey RAL 7035
- Dimensions (WxHxD): ca. 218 x 44.2 x 108 mm