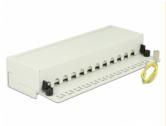

# **Delock Desktop Patch Panel 12 Port Cat.6 grey**

#### **Description**

This patch panel by Delock can be mounted e.g. on a wall. At the LSA blocks you can install up to 12 network cables with a punch down tool.

# **Specification**

- · Connectors:
  - external: 12 x RJ45 jack internal: 12 x LSA blocks
- · Wall mounting
- Shielded
- Cat.6
- TIA-568A/B pinout
- Cable diameter up to 0.644 mm (22 24 AWG)
- For solid or stranded wire
- Metal housing
- Colour: light grey RAL 7035
- Dimensions (WxHxD): ca. 218 x 44.2 x 108 mm