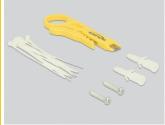

### Package content

- Patch Panel
- · Installation manual
- 12 cable ties

- 2 wallmount screws
- Insertion Tool und Cable Stripper Delock 18411