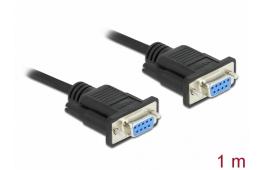

# Delock Serial Cable RS-232 D-Sub 9 female to female null modem with narrow plug housing - Full Handshaking - 1 m

#### Mini D-Sub 9 connector

These cables fit any RS-232 port, as the **mini D-Sub 9 connectors**  $(44 \times 33.3 \times 15 \text{ mm})$  are small and compact. In this way, RS-232 connections can be used next to each other.

#### **Specification**

- · Connectors:
  - 1 x serial D-Sub 9 female with screws >
  - 1 x serial D-Sub 9 female with screws
- Cable gauge: 28 AWG
- Full handshaking cable
- Pin assignment: 2 3, 3 2, 4 6, 6 4, 5 5, 7 8, 8 7, 9 9, shielded
- Colour: blackInsulator: PVC
- Screw type: #4-40 UNCCable diameter: ca. 5 mm
- Cable length incl. connectors: ca. 1 m