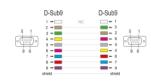

#### **Specification**

- · Connectors:
  - 1 x serial D-Sub 9 female with screws >
  - 1 x serial D-Sub 9 female with screws
- Cable gauge: 28 AWG
- Full handshaking cable
- Pin assignment: 2 3, 3 2, 4 6, 6 4, 5 5, 7 8, 8 7, 9 9, shielded
- Colour: blackInsulator: PVC
- Screw type: #4-40 UNCCable diameter: ca. 5 mm
- Cable length incl. connectors: ca. 1 m