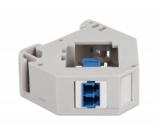

## **Description**

This adapter by Delock contains a suitable Keystone module with a LC Duplex coupler that can be used to connect optical fiber cables.

## **Specification**

- Connectors:
  - 1 x LC Duplex female >
  - 1 x LC Duplex female
- DIN rail mounting: 35 mm
- Stackable
- · With labelling field
- Operating temperature: -40 °C ~ 85 °C
- · Material: plastic
- Colour: grey / white / blue
- Dimensions (LxWxH): ca. 60.1 x 59.4 x 21.6 mm

## Interface

| Connector 1: | 1 x LC Duplex female |
|--------------|----------------------|
| Connector 2: | 1 x LC Duplex female |