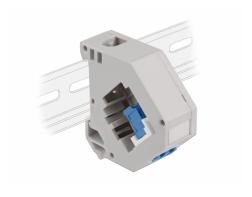

## **Description**

This adapter by Delock contains a suitable Keystone module with a LC Duplex coupler that can be used to connect optical fiber cables.

#### **DIN** rail mounting

The adapter can be attached to a 35 mm wide DIN rail. In addition, the adapter also has a small labelling field which can be individually labelled or provided with various symbols.

## **Specification**

- Connectors:
  - 1 x LC Duplex female >
  - 1 x LC Duplex female
- DIN rail mounting: 35 mm
- Stackable
- · With labelling field
- Operating temperature: -40 °C ~ 85 °C
- · Material: plastic
- Colour: grey / white / blue
- Dimensions (LxWxH): ca. 60.1 x 59.4 x 21.6 mm