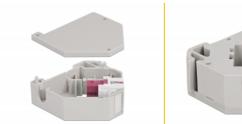

#### Description

This adapter by Delock contains a suitable Keystone module with a SC Simplex coupler that can be used to connect optical fiber cables.

## **Specification**

- Connectors:
  - 1 x SC Simplex female >
  - 1 x SC Simplex female
- DIN rail mounting: 35 mm
- Stackable
- With labelling field
- Operating temperature: -40 °C ~ 85 °C
- Material: plastic
- Colour: grey / white / violet
- Dimensions (LxWxH): ca. 60.1 x 59.4 x 21.6 mm

#### Package content

• DIN rail adapter