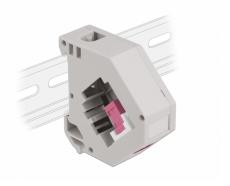

# Delock DIN rail Adapter with Keystone SC Simplex female to SC Simplex female violet

#### Description

This adapter by Delock contains a suitable Keystone module with a SC Simplex coupler that can be used to connect optical fiber cables.

#### **DIN rail mounting**

The adapter can be attached to a 35 mm wide DIN rail. In addition, the adapter also has a small labelling field which can be individually labelled or provided with various symbols.

## **Specification**

- Connectors:
  - 1 x SC Simplex female >
  - 1 x SC Simplex female
- DIN rail mounting: 35 mm
- Stackable
- With labelling field
- Operating temperature: -40 °C ~ 85 °C
- Material: plastic
- Colour: grey / white / violet
- Dimensions (LxWxH): ca. 60.1 x 59.4 x 21.6 mm