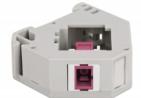

# Delock DIN rail Adapter with Keystone SC Simplex female to SC Simplex female violet

#### **DIN rail mounting**

The adapter can be attached to a 35 mm wide DIN rail. In addition, the adapter also has a small labelling field which can be individually labelled or provided with various symbols.

## **Specification**

- Connectors:
  - 1 x SC Simplex female >
  - 1 x SC Simplex female
- DIN rail mounting: 35 mm
- Stackable
- With labelling field
- Operating temperature: -40 °C ~ 85 °C
- Material: plastic
- Colour: grey / white / violet
- Dimensions (LxWxH): ca. 60.1 x 59.4 x 21.6 mm