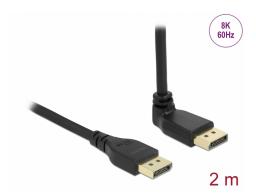

# Delock DisplayPort cable male straight to male 90° upwards angled 8K 60 Hz 2 m without latch

Thanks to the missing latch, the plugs are a bit slimmer than standard DisplayPort plugs, so several ports can be used simultaneously. In addition, the plugs can be removed more easily from hard-to-reach DisplayPort ports, e.g. on the rear side of a monitor.