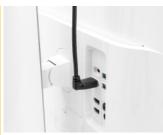

Thanks to the missing latch, the plugs are a bit slimmer than standard DisplayPort plugs, so several ports can be used simultaneously. In addition, the plugs can be removed more easily from hard-to-reach DisplayPort ports, e.g. on the rear side of a monitor.