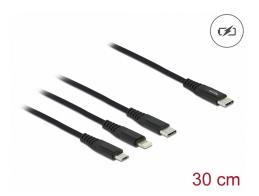

# Delock USB Charging Cable 3 in 1 USB Type-C™ to Lightning™ / Micro USB / USB Type-C™ 30 cm

## **Specification**

- Connectors:
  - 1 x USB 2.0 Type- $C^{TM}$  male >
  - 1 x 8 pin Apple Lightning™ male
  - 1 x USB Type Micro-B male
  - 1 x USB Type-C<sup>TM</sup> male
- Supports only charging function
- Maximum output current:

USB Type Micro-B / USB Type-C™: 3 A

Lightning™: 2,5 A

- Voltage: max. 5 V
- Cable gauge: 22 AWG
- Tinned copper conductors
- Cable with textile shielding
- · Connector with metal housing
- · Colour: black
- Length incl. connectors: ca. 30 cm