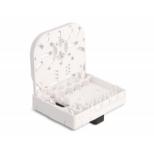

#### Specification

- Optical fiber connection box for FTTH applications
- 4 slots for SC Simplex or LC Duplex couplings
- DIN rail mounting: 35 mm
- Environmental temperature: -20 °C ~ 70 °C
- · Colour: white
- · Material: PC / ABS
- Dimensions (LxWxH): ca. 100 x 80 x 28 mm

#### Package content

- Optical fiber connection box
- · Mounting material