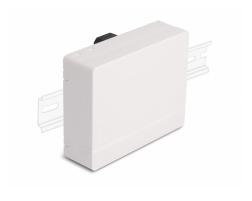

#### **Description**

This fiber optical connection box by Delock is suitable for the mounting on a 35 mm DIN rail and can accommodate up to four SC Simplex or LC Duplex fiber optical couplings.

#### General

Mounting type: DIN rail 35 mm