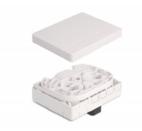

#### Specification

- Optical fiber connection box for FTTH applications
- 4 slots for SC Simplex or LC Duplex couplings
- DIN rail mounting: 35 mm
- Environmental temperature: -20 °C ~ 70 °C
- · Colour: white
- · Material: PC / ABS
- Dimensions (LxWxH): ca. 100 x 80 x 28 mm