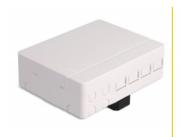

#### Specification

- Optical fiber connection box for FTTH applications
- 4 slots for SC Simplex or LC Duplex couplings
- DIN rail mounting: 35 mm
- Environmental temperature: -20 °C ~ 70 °C
- · Colour: white
- · Material: PC / ABS
- Dimensions (LxWxH): ca. 100 x 80 x 28 mm