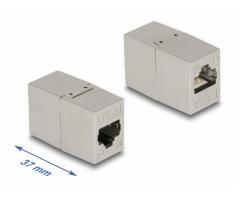

# Delock Adapter RJ45 jack to RJ45 jack Cat.6A metal

### Description

This coupler by Delock can be used to connect or extend two RJ45 network cables.

Item no. 87037

EAN: 4043619870370 Country of origin: China Package: Zip poly bag

## **Specification**

- Connectors:
  1 x RJ45 jack (8P/8C) >
  1 x RJ45 jack (8P/8C)
- 1:1 connected
- Cat.6A specification
- Shielded (STP)
- Contacts gold-plated
- Material: zinc die cast
- Dimensions (LxWxH): ca. 37 x 23 x 17 mm