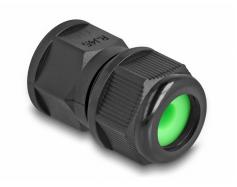

#### IP67 dust and waterproof

The screw connection offers increased protection against moisture, damage and dirt for outdoor cable connection.

Item no. 86995

EAN: 4043619869954 Country of origin: China Package: Zip poly bag

#### **Specification**

Cable diameter: ca. 7 mmProtection class: IP67Housing material: plastic

Colour: black

• Dimensions (LxD): ca. 38.5 x 25.0 mm