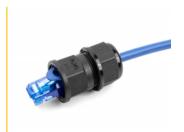

#### **Description**

This RJ45 coupler by Delock is ideal for use in the control cabinet or distribution box for the feed-through of network cables. The feed-through coupler can be used in combination with the Delock RJ45 modules (87246, 87251 and 87255) to provide a waterproof cable connection in outdoor areas.