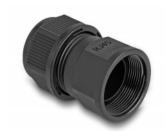

#### **Specification**

Cable diameter: ca. 7 mmProtection class: IP67Housing material: plastic

Colour: black

• Dimensions (LxD): ca. 38.5 x 25.0 mm