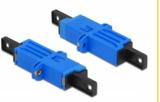

#### Description

With this E2000 Simplex coupling by Delock, optical fiber male connectors can be easily connected to each other. The coupler enables a direct connection to the optical fiber cable and is suitable for simple mounting in optical fiber connection boxes or cabinets.

### **Specification**

- Connectors:
  - 1 x E2000 Simplex female >
  - 1 x E2000 Simplex female
- For single-mode fiber
- Ceramic sleeve
- With dust cover
- Mounting via screws
- Material: plastic
- Colour: blue
- Dimensions (LxWxH): ca. 41.9 x 22.0 x 8.9 mm