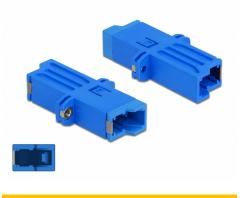

#### Description

With this E2000 Simplex coupling by Delock, optical fiber male connectors can be easily connected to each other. The coupler enables a direct connection to the optical fiber cable and is suitable for simple mounting in optical fiber connection boxes or cabinets.

#### Protection by dust cover

The coupling is equipped with an appropriate cap to protect the sleeve from dust and to keep it clean.

### **Specification**

- Connectors:
  - 1 x E2000 Simplex female >
  - 1 x E2000 Simplex female
- For single-mode fiber
- Ceramic sleeve
- With dust cover
- Mounting via screws
- Material: plastic
- Colour: blue
- Dimensions (LxWxH): ca. 41.9 x 22.0 x 8.9 mm