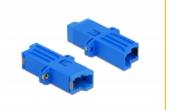

#### Description

With this E2000 Simplex coupling by Delock, optical fiber male connectors can be easily connected to each other. The coupler enables a direct connection to the optical fiber cable and is suitable for simple mounting in optical fiber connection boxes or cabinets.

### **Specification**

- Connectors:
  - 1 x E2000 Simplex female >
  - 1 x E2000 Simplex female
- For single-mode fiber
- Ceramic sleeve
- With dust cover
- Mounting via screws
- Material: plastic
- Colour: blue
- Dimensions (LxWxH): ca. 41.9 x 22.0 x 8.9 mm