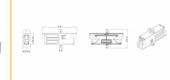

### **Specification**

- Connectors:
  - 1 x E2000 Simplex female >
  - 1 x E2000 Simplex female
- For single-mode fiber
- Ceramic sleeve
- With dust cover
- Mounting via screws
- Material: plastic
- Colour: blue
- Dimensions (LxWxH): ca. 41.9 x 22.0 x 8.9 mm

## **Physical characteristics**

| Material: | Plastic |
|-----------|---------|
| Length:   | 41.9 mm |
| Width:    | 22.0 mm |
| Height:   | 8.9 mm  |
| Colour:   | blue    |