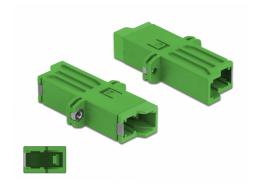

### **Description**

With this E2000 Simplex coupling by Delock, optical fiber male connectors can be easily connected to each other. The coupler enables a direct connection to the optical fiber cable and is suitable for simple mounting in optical fiber connection boxes or cabinets.

#### Protection by dust cover

The coupling is equipped with an appropriate cap to protect the sleeve from dust and to keep it clean.

# **Specification**

- Connectors:
  - 1 x E2000 Simplex female >
  - 1 x E2000 Simplex female
- For single-mode fiber
- · Ceramic sleeve
- · With dust cover
- Mounting via screws
- · Material: plastic
- · Colour: green
- Dimensions (LxWxH): ca. 41.9 x 22.0 x 8.9 mm