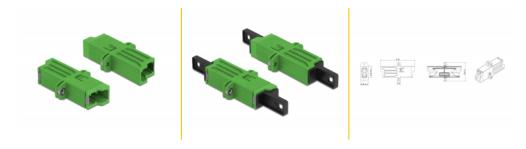

# **Specification**

- Connectors:
  - 1 x E2000 Simplex female >
  - 1 x E2000 Simplex female
- For single-mode fiber
- · Ceramic sleeve
- · With dust cover
- Mounting via screws
- · Material: plastic
- · Colour: green
- Dimensions (LxWxH): ca. 41.9 x 22.0 x 8.9 mm

# **Physical characteristics**

| Material: | Plastic |
|-----------|---------|
| Length:   | 41.9 mm |
| Width:    | 22.0 mm |
| Height:   | 8.9 mm  |
| Colour:   | green   |